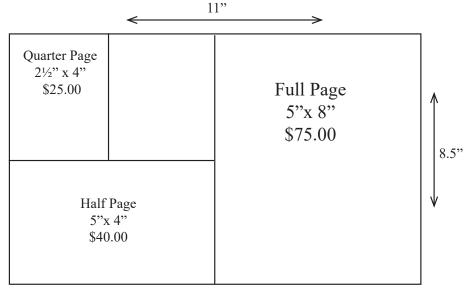

will receive this book. We are expecting over 1500 people again this year. This program book lists all scheduled activities and is used as a guide book. Advertising rates are listed to the right. Simply complete this form and mail it along with a CAMERA READY AD COPY or email PDF. If you have any questions or need help submitting, please call me. 480-941-5258

Materials must arrive at the Arizona VFW state office by May 15, 2017 to be included in this book. Payment must accompany the ad copy. We have the right to refuse ads not conforming with VFW viewpoints and values.

### 2016-2017

Arizona Veterans of Foreign Wars State Convention June 14-18, 2017 Fort McDowell Casino/Resort 10438 N. Ft. McDowell Rd.

480-789-5320 Scottsdale, AZ 85264

#### **Convention Book Advertising Opportunity**



<sup>\*</sup>All ads will be printed in black & white

\*VFW Dept. of AZ is a 501(c)(19) tax exempt organization. #86-0076886. A receipt will be mailed to your address listed below upon request.

Questions may be directed to Ski Kuczynski, at the state office 480-941-5258 Qmskiaz@gmail.com

| DETACH AND RETURN ' (PDF's preferred but not necessary) | WITH AD COPY AND PAYMI | ENT            | Checks should be made payable to:<br>VFW Dept. of Arizona |
|---------------------------------------------------------|------------------------|----------------|-----------------------------------------------------------|
| One-quarter page                                        | (\$25.00)              |                | *note convention ad                                       |
| One-half page